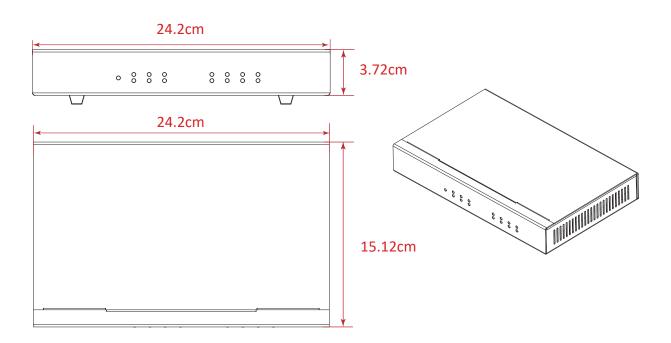

## Specification

| Installation          | FXO/FXS/E&M,Maximum Port 8                                                   |
|-----------------------|------------------------------------------------------------------------------|
| LAN                   | 10/100BASE RJ45*2                                                            |
| Speech coding         | G,711a/µlaw, G,723,1, G,729A/B                                               |
| Fax                   | T,38/Pass-through                                                            |
| VoIP protocol         | SIP V2,0 (PFC3261,3262,3264) SDP, PTP/PTCP,DHCP,TFTP/HTTP/HTTPS              |
| DTMF Mode             | Signal/PFC2833/INBAND                                                        |
| Power                 | 100-240VAC, 50-60 Hz 24W                                                     |
| Humidity              | 10% -90% no condensation                                                     |
| Operating temperature | 0 °C ~ 50 °C                                                                 |
| Size                  | 24.2cm * 15.12cm * 3.72cm                                                    |
| Index of protection   | IP3X                                                                         |
| Applicable Standards  | EN 62368-1:2014/A11:2017/EN<br>55032:2015/A11:2020 EN<br>55035:2017/A11:2020 |

# Size display