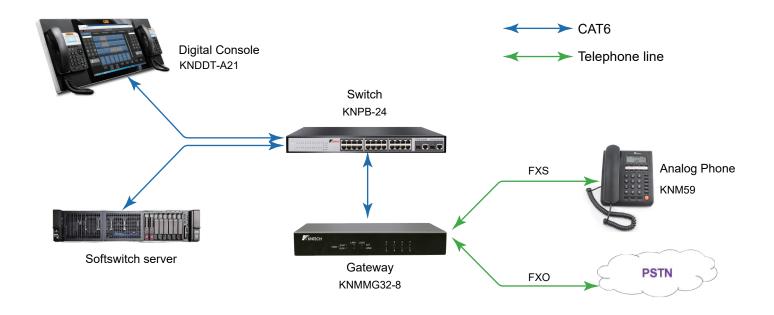

### **Media Gateway**

Model: KNMMG32-8S

KNMMG32-8S series IP Voice (Media) Gateway is a high-performance VoIP gateway that supports a wide range of features and capabilities.

| Model      | Description           |
|------------|-----------------------|
| KNMMG32-8S | Supports 8 FXS ports. |
| KNMMG32-8P | Supports 8 FXO ports. |

### Advanced Functions

| Connect to a variety of<br>VOIP providers: | Can be used to connect to a variety of VoIP providers, giving you the flexibility to choose the best one for your needs. |
|--------------------------------------------|--------------------------------------------------------------------------------------------------------------------------|
| Integrate with existing phone:             | Can be integrated with existing phone systems, making it a seamless transition to VOIP.                                  |