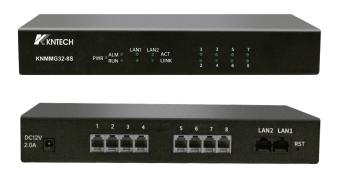

### **Media Gateway**

Model: KNMMG32-8S

KNMMG32-8S series IP Voice (Media) Gateway is a high-performance VoIP gateway that supports a wide range of features and capabilities.

| Model      | Description           |
|------------|-----------------------|
| KNMMG32-8S | Supports 8 FXS ports. |
| KNMMG32-8P | Supports 8 FXO ports. |

## Specification

| Installation          | FXO/FXS/E&M,Maximum Port 8                                                   |
|-----------------------|------------------------------------------------------------------------------|
| LAN                   | 10/100BASE RJ45*2                                                            |
| Speech coding         | G,711a/µlaw, G,723,1, G,729A/B                                               |
| Fax                   | T,38/Pass-through                                                            |
| VoIP protocol         | SIP V2,0 (PFC3261,3262,3264) SDP, PTP/PTCP,DHCP,TFTP/HTTP/HTTPS              |
| DTMF Mode             | Signal/PFC2833/INBAND                                                        |
| Power                 | 100-240VAC, 50-60 Hz 24W                                                     |
| Humidity              | 10% -90% no condensation                                                     |
| Operating temperature | 0 °C ~ 50 °C                                                                 |
| Size                  | 24.2cm * 15.12cm * 3.72cm                                                    |
| Index of protection   | IP3X                                                                         |
| Applicable Standards  | EN 62368-1:2014/A11:2017/EN<br>55032:2015/A11:2020 EN<br>55035:2017/A11:2020 |