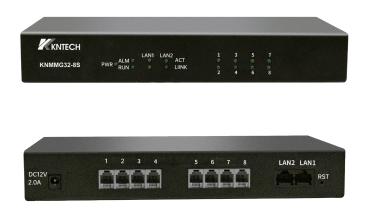

### **Media Gateway**

Model: KNMMG32-8S

KNMMG32-8S series IP Voice (Media) Gateway is a high-performance VoIP gateway that supports a wide range of features and capabilities.

| Model      | Description           |
|------------|-----------------------|
| KNMMG32-8S | Supports 8 FXS ports. |
| KNMMG32-8P | Supports 8 FXO ports. |

## Specification

| Installation          | FXO/FXS/E&M,Maximum Port 8                                                   |
|-----------------------|------------------------------------------------------------------------------|
| LAN                   | 10/100BASE RJ45*2                                                            |
| Speech coding         | G,711a/µlaw, G,723,1, G,729A/B                                               |
| Fax                   | T,38/Pass-through                                                            |
| VoIP protocol         | SIP V2,0 (PFC3261,3262,3264) SDP, PTP/PTCP,DHCP,TFTP/HTTP/HTTPS              |
| DTMF Mode             | Signal/PFC2833/INBAND                                                        |
| Power                 | 100-240VAC, 50-60 Hz 24W                                                     |
| Humidity              | 10% -90% no condensation                                                     |
| Operating temperature | 0 °C ~ 50 °C                                                                 |
| Size                  | 24.2cm * 15.12cm * 3.72cm                                                    |
| Index of protection   | IP3X                                                                         |
| Applicable Standards  | EN 62368-1:2014/A11:2017/EN<br>55032:2015/A11:2020 EN<br>55035:2017/A11:2020 |